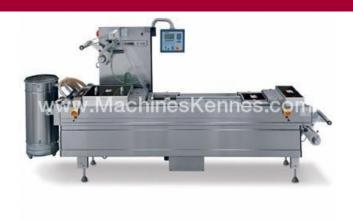

Manufacturer: Multivac
Type: R140
Year Built: 2004
Working Hours: 4876

This used Multivac R140 Thermoformer is built in 2004. On the PLC in the machine is standing 4876 operating hours. The machine has a film width of 420mm and there is a dye set on the machine with an exit of 270mm. The format is now divided in a 2.2 format. The machine is equipped with 3 formats. These formats can be used for Soft Folie packaging. The format does not have a stamp. The frame of the machine is currently 3500mm long, but we can always adjust this to the dimension you need.

## **Machine details**

- Type under foil unwinding: 76mm Core.
- Type top foil unwinding: 76mm core.
- The machine has 2 QRF cuts.
- The machine is equipped with a Round blade axis intersection length cutting.
- For the process the residual foil is a Roll-up wheels on this machine.
- The products come from the machine on a Fibre Band.