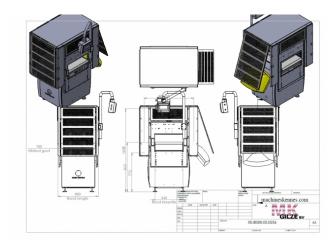

Category: Manufacturer: Frame length: Output Belt: Condition: Verification modules MK Gilze 950 mm Modulair belt New

This module (Sort) can be used to export products that are too heavy to the left and metal to the right.