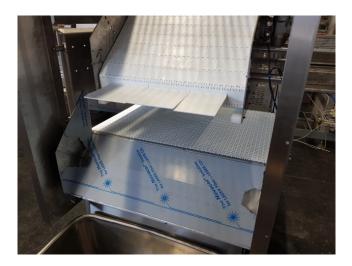

Category: Manufacturer: Frame length: Output Belt: Condition: Verification modules MK Gilze 950 mm Modulair belt New

This module (Sort) can be used to export products that are too heavy to the left and metal to the right.

this machine is suitable for pouring 10KG products in a limited length. the products are pushed off the belt by means of plastic carriers. for this module a different machine needs to be placed to develop an error signal.