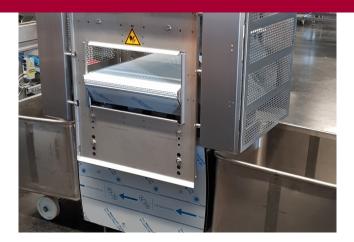

Category: Manufacturer: Frame length: Output Belt: Condition: Verification modules MK Gilze 950 mm Modulair belt New

This module (Sort) can be used to export products that are too heavy to the left and metal to the right.

this machine is suitable for pouring 10KG products in a limited length. the products are pushed off the belt by means of plastic carriers. for this module a different machine needs to be placed to develop an error signal.

in this version, the machine can execute +/- 20 incorrect packages per minute, both to the left and to the right

2/2

Machines Kennes | Hercules 26 | 5126 RK Gilze | Nederland | T: +31 (0)161 - 45 11 36 | F: +31 (0)161 - 45 33 35 I: www.machineskennes.nl | KvK: 18065826 | BTW: NL8500.94.811.B01