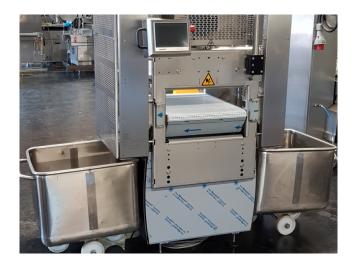

Category: Manufacturer: Frame length: Output Belt: Condition: Verification modules MK Gilze 950 mm Modulair belt New

This module (Sort) can be used to export products that are too heavy to the left and metal to the right.

in this version, the machine can execute +/- 20 incorrect packages per minute, both to the left and to the right

2/2

Machines Kennes | Hercules 26 | 5126 RK Gilze | Nederland | T: +31 (0)161 - 45 11 36 | F: +31 (0)161 - 45 33 35 I: www.machineskennes.nl | KvK: 18065826 | BTW: NL8500.94.811.B01