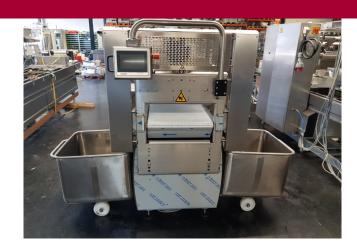

Category: Manufacturer: Frame length: Output Belt: Condition: Verification modules MK Gilze 950 mm Modulair belt New

This module (Sort) can be used to export products that are too heavy to the left and metal to the right.

in this version, the machine can execute +/- 20 incorrect packages per minute, both to the left and to the right

2/2

Machines Kennes | Hercules 26 | 5126 RK Gilze | Nederland | T: +31 (0)161 - 45 11 36 | F: +31 (0)161 - 45 33 35 I: www.machineskennes.nl | KvK: 18065826 | BTW: NL8500.94.811.B01