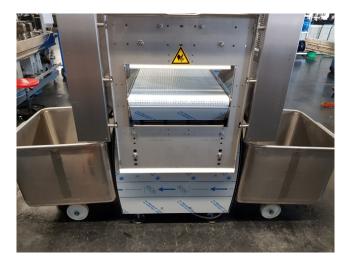

Category: Manufacturer: Frame length: Output Belt: Condition: Verification modules MK Gilze 950 mm Modulair belt New

This module (Sort) can be used to export products that are too heavy to the left and metal to the right.

this machine is suitable for pouring 10KG products in a limited length. the products are pushed off the belt by means of plastic carriers. for this module a different machine needs to be placed to develop an error signal.

in this version, the machine can execute +/- 20 incorrect packages per minute, both to the left and to the right

2/2

Machines Kennes | Hercules 26 | 5126 RK Gilze | Nederland | T: +31 (0)161 - 45 11 36 | F: +31 (0)161 - 45 33 35 I: www.machineskennes.nl | KvK: 18065826 | BTW: NL8500.94.811.B01