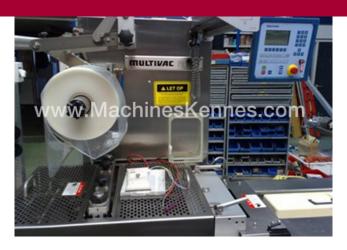

Manufacturer: Multivac Type: R140 Year Built: 2005

This used Multivac R140 Thermoformer is built in 2005. On the PLC in the machine is standing operating hours. The machine has a film width of mm and there is a dye set on the machine with an exit of mm. The format is now divided in a format. The machine is equipped with formats. These formats can be used for packaging. The format does not have a stamp. The frame of the machine is currently mm long, but we can always adjust this to the dimension you need.