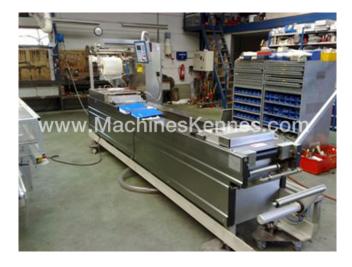

Manufacturer: Multivac Type: R140 Year Built: 2005

This used Multivac R140 Thermoformer is built in 2005. On the PLC in the machine is standing operating hours. The machine has a film width of mm and there is a dye set on the machine with an exit of mm. The format is now divided in a format. The machine is equipped with formats. These formats can be used for packaging. The format does not have a stamp. The frame of the machine is currently mm long, but we can always adjust this to the dimension you need.