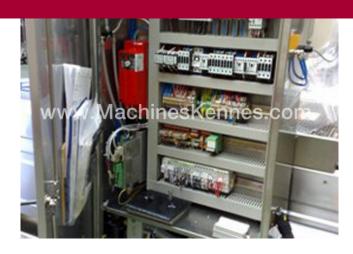

## **Machine details**

- Type under foil unwinding: .
- Type top foil unwinding: .
- The machine is equipped with a length cutting.
- For the process the residual foil is a on this machine.
- The products come from the machine on a .