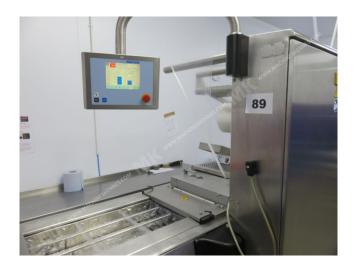

Manufacturer: Multivac Type: R145 Year Built: 20\*\*

This used Multivac R145 Thermoformer is built in 20\*\*. The machine has a film width of 420mm and there is a dye set on the machine with an exit of 280mm. The format is now divided in a 1.2 format. The machine is equipped with 2 formats. These formats can be used for Soft Folie packaging. The format does not have a stamp. The frame of the machine is currently 4000mm long, but we can always adjust this to the dimension you need.

## **Machine details**

- Type under foil unwinding: 76mm Core.
- Type top foil unwinding: 76mm core.
- The machine has 1 QRF cut.
- The machine is equipped with a Cassette Undercut length cutting.
- For the process the residual foil is a Trim Bin on this machine.
- This machine has no output belt.