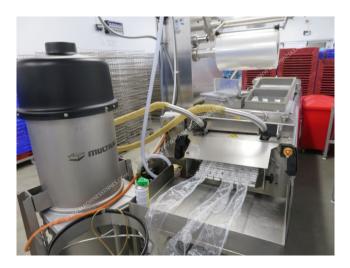

Manufacturer: Multivac Type: R145 Year Built: 20\*\*

This used Multivac R145 Thermoformer is built in 20\*\*. The machine has a film width of 420mm and there is a dye set on the machine with an exit of 280mm. The format is now divided in a 1.2 format. The machine is equipped with 2 formats. These formats can be used for Soft Folie packaging. The format does not have a stamp. The frame of the machine is currently 4000mm long, but we can always adjust this to the dimension you need.

## **Machine details**

- Type under foil unwinding: 76mm Core.
- Type top foil unwinding: 76mm core.
- The machine has 1 QRF cut.
- The machine is equipped with a Cassette Undercut length cutting.
- For the process the residual foil is a Trim Bin on this machine.
- This machine has no output belt.