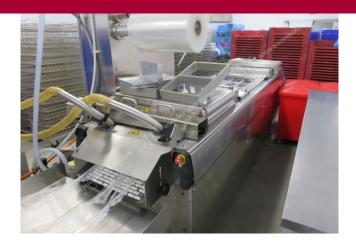

Manufacturer: Multivac Type: R145 Year Built: 20\*\*

This used Multivac R145 Thermoformer is built in 20\*\*. The machine has a film width of 420mm and there is a dye set on the machine with an exit of 280mm. The format is now divided in a 1.2 format. The machine is equipped with 2 formats. These formats can be used for Soft Folie packaging. The format does not have a stamp. The frame of the machine is currently 4000mm long, but we can always adjust this to the dimension you need.

## **Machine details**

- Type under foil unwinding: 76mm Core.
- Type top foil unwinding: 76mm core.
- The machine has 1 QRF cut.
- The machine is equipped with a Cassette Undercut length cutting.
- For the process the residual foil is a Trim Bin on this machine.
- This machine has no output belt.

## Other features of the machine

• Vacum option

If you wish, you can contact us more photos or information.

2/2

Machines Kennes | Hercules 26 | 5126 RK Gilze | Nederland | T: +31 (0)161 - 45 11 36 | F: +31 (0)161 - 45 33 35 I: www.machineskennes.nl | KvK: 18065826 | BTW: NL8500.94.811.B01