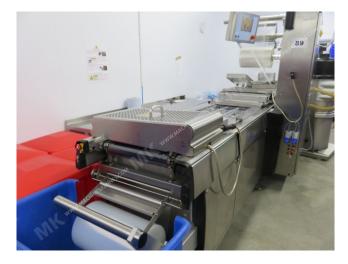

Manufacturer: Multivac Type: R145 Year Built: 20\*\*

This used Multivac R145 Thermoformer is built in 20\*\*. The machine has a film width of 420mm and there is a dye set on the machine with an exit of 280mm. The format is now divided in a 1.2 format. The machine is equipped with 2 formats. These formats can be used for Soft Folie packaging. The format does not have a stamp. The frame of the machine is currently 4000mm long, but we can always adjust this to the dimension you need.

## **Machine details**

- Type under foil unwinding: 76mm Core.
- Type top foil unwinding: 76mm core.
- The machine has 1 QRF cut.
- The machine is equipped with a Cassette Undercut length cutting.
- For the process the residual foil is a Trim Bin on this machine.
- This machine has no output belt.