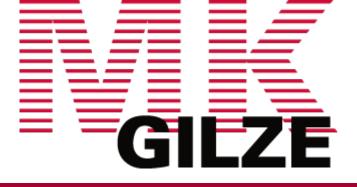

Manufacturer: Multivac Type: R145 Year Built: 20\*\*

This used Multivac R145 Thermoformer is built in 20\*\*. The machine has a film width of 420mm and there is a dye set on the machine with an exit of 280mm. The format is now divided in a 1.2 format. The machine is equipped with 2 formats. These formats can be used for Soft Folie packaging. The format does not have a stamp. The frame of the machine is currently 4000mm long, but we can always adjust this to the dimension you need.

## **Machine details**

- Type under foil unwinding: 76mm Core.
- Type top foil unwinding: 76mm core.
- The machine has 1 QRF cut.
- The machine is equipped with a Cassette Undercut length cutting.
- For the process the residual foil is a Trim Bin on this machine.
- This machine has no output belt.